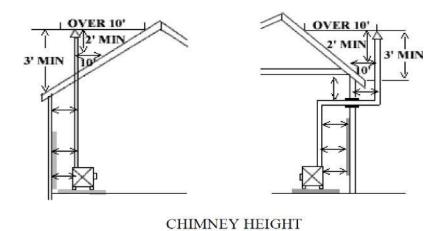

## If listed and labeled, then stove must be installed according to the Manufacturer's Installation Instructions, otherwise according to International Mechanical Code (IMC and IRC)

| DATE: PERMIT #                         | FEE \$50.00:            |         |           |
|----------------------------------------|-------------------------|---------|-----------|
| APPLICANT NAME:                        |                         |         |           |
| ADDRESS:                               | MAP:                    | LOT:    |           |
| TELEPHONE #:                           |                         |         |           |
|                                        |                         |         |           |
| STOVE INFORMATION:                     |                         |         |           |
| NEW OR USED:                           |                         |         | ·         |
| MANUFACTURER/MODEL:                    |                         |         |           |
| CHIMNEY TYPE (Circle those that apply) | : MASONRY METAL LINED   | UNLINED | INSULATED |
| NEW OR EXISTING:                       | SIZE (FLUE AREA):       |         |           |
| HEIGHT (refer to diagrams):            |                         |         |           |
| HEARTH (non-combustible):              |                         |         |           |
| MATERIALS:                             | SUB-FLOOR CONSTRUCTION: |         |           |
| MINIMUM DIMENSIONS:                    |                         |         |           |
| NAME OF INSTALLER:                     | TELEPHONE #:            |         |           |
| CONSTRUCTION SUPERVISOR LICENSE #:     | : OTHER #:              |         |           |
| SIGNATURE                              |                         |         |           |