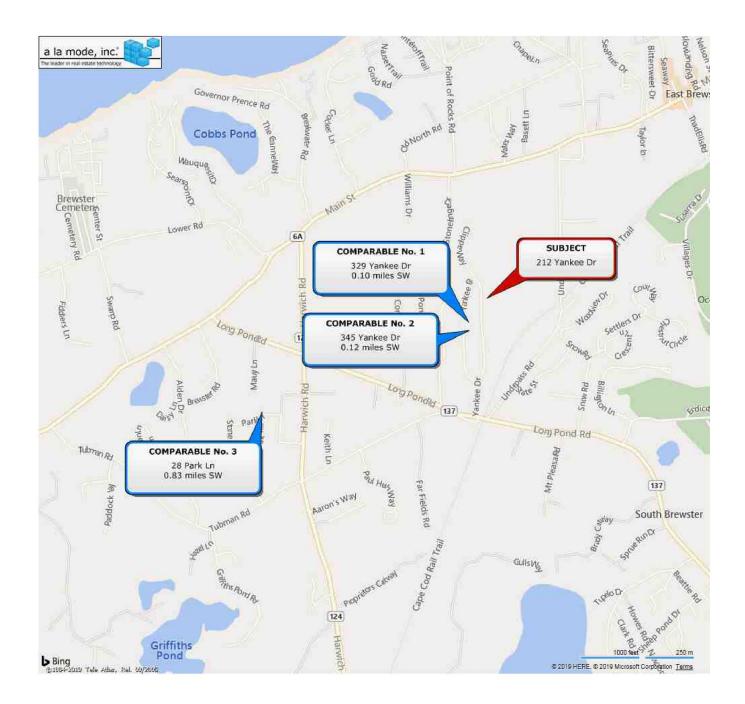

### LOCATED AT

212 Yankee Dr Brewster, MA 02631 Barnstable County Registry of Deeds, Book 9530 Page 234, Dated 01/20/1995