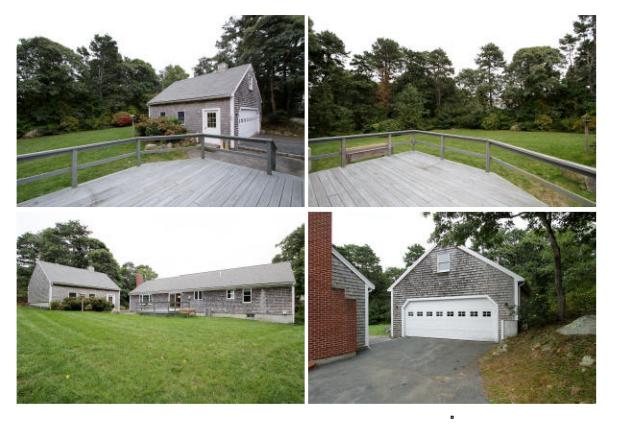

The Town, through the oversight of the Trust, has begun the process with one SHI property, 212 Yankee Drive. This uninhabited home suffered severe water damage. The Town has been in contact with DHCD, legal counsel and the conservator overseeing the property owner's legal and financial affairs. A plan has been created in coordination with these entities. The conservator provided the Town access to the home. The Brewster Building Commissioner inspected the damage at the home. The Trust designated funds for legal counsel and an appraisal of the property, which is needed to determine the resale price. The appraiser has determined the fair market value of the home, after full repairs, at \$397,000. The affordable deed rider lists a discount rate equal to 30% of the appraised fair market value. Thus, the affordable sale price would be \$277,900 after repairs. A quote estimating the cost of required restoration has been requested. As the property owner does not have the funds to fix up the home for resale, the Trust becomes the agent to purchase, if needed, rehab and resell the property.

Please see attached appraisal which includes the assessor's record for 212 Yankee Drive and the deed and the deed rider.

### LOCATED AT

212 Yankee Dr Brewster, MA 02631 Barnstable County Registry of Deeds, Book 9530 Page 234, Dated 01/20/1995