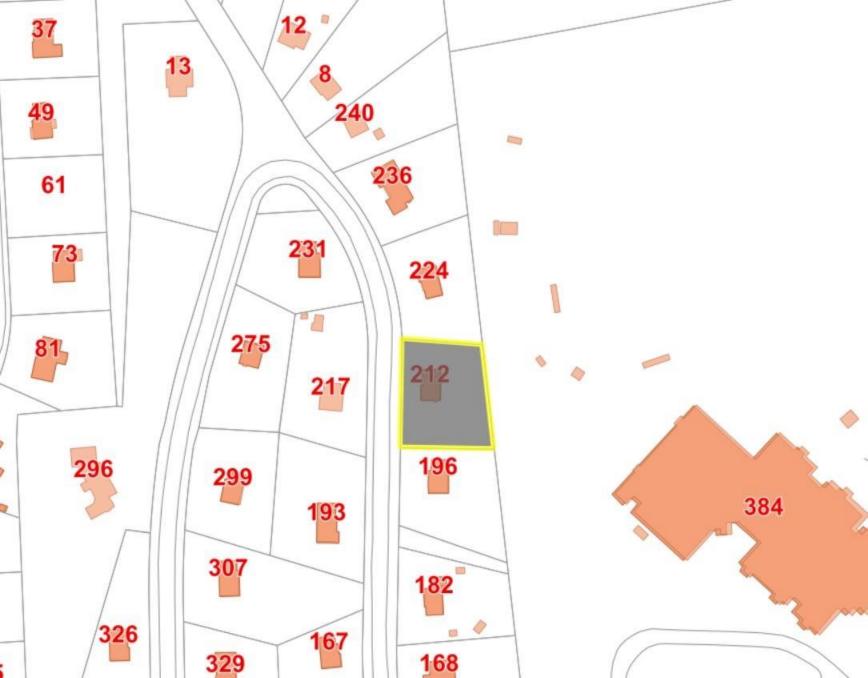

### LOCATED AT

212 Yankee Dr Brewster, MA 02631 Barnstable County Registry of Deeds, Book 9530 Page 234, Dated 01/20/1995