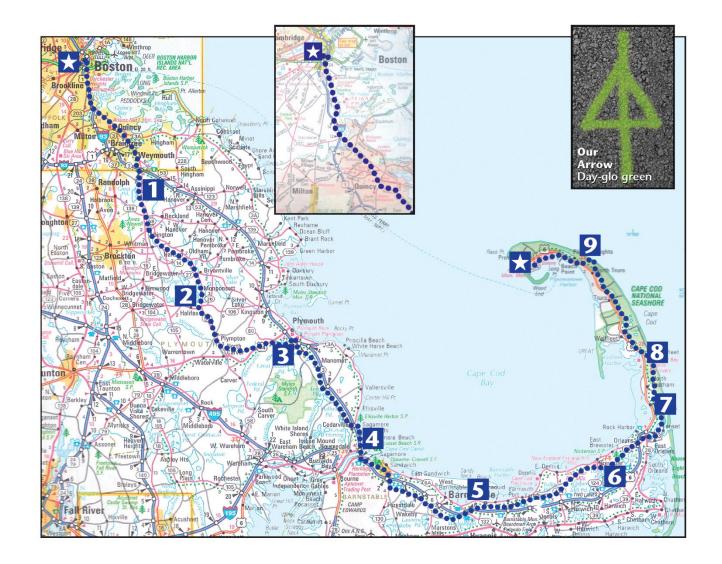

The ride, which begins in Boston at 6:00AM and ends in Provincetown by 700PM, involves a total of approximately 200-250 cyclists riding through Brewster as follows: Route 6A to Tubman Road to Long Pond Road onto the Cape Cod Rail Trail to Orleans. The riders should be coming through Brewster from between approximately 11:30 AM – 4:00PM.

#### All Riders must check in at each Check Point.

#### Pit 1 Weymouth Nash School

14.7 Miles from the Start of the Ride Opens: 6:30 a.m. | Closes: 8:30 a.m.

#### Pit 2 Halifax (Check Point) Halifax Boat Ramp

15.9 Miles from Pit 1

Opens: 7:15 a.m. | Closes: 9:45 a.m.

#### Pit 3 Plymouth Town Green

13.0 Miles from Pit 2

Opens: 8:00 a.m. | Closes: 11:00 a.m.

#### Pit 4 Bourne (Check Point) Sagamore Bridge

14.8 Miles from Pit 3

Opens: 8:45 a.m. | Closes: 12:45 p.m.

### 10:30 a.m. Second Half of the Route Opens

#### Pit 5 Barnstable Town Building

16.9 Miles from Pit 4

Opens: 10:45 a.m. | Closes: 2:15 p.m.

#### Pit 6 Brewster (Check Point) Cape Cod Rail Trail

13.6 Miles from Pit 5

Opens: 11:30 a.m. | Closes: 3:45 p.m.

#### Pit 7 Eastham

10 Miles from Pit 6

Opens: 11:45 a.m. | Closes: 4:15 p.m.

#### Pit 8 Wellfleet (Check Point) End of Rail Trail

4.2 Miles from Pit 7

Opens: 12:00 p.m. | Closes: 5:00 p.m.

#### Pit 9 North Truro

10.7 Miles from Pit 8

Opens: 12:45 p.m. | Closes: 6:00 p.m.

#### Pit 10 Provincetown (Check Point)

5 Miles from Pit 9 Opens: 1:00 p.m.

ROUTE Closes: 6:30 P.M. All Cyclists must be off the route at this time.