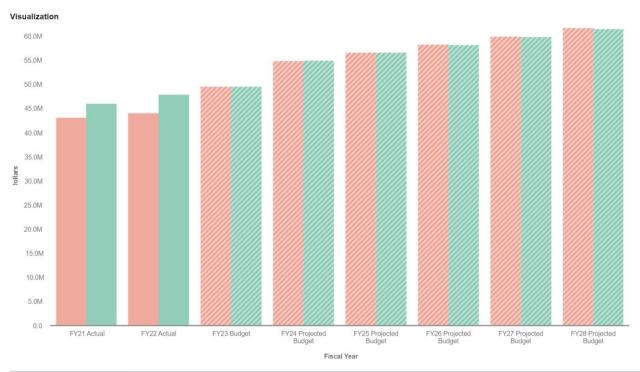

5-year capital improvement plan, what it comprises are all the known projects, capital expenditures and investments, infrastructure, facilities, our fleet, etc. that really looks at things wholistically looking at the needs of the community and tries to create a sustainable model while also being fiscally responsible. Historically, the plan has been developed in consultation with the Capital Planning Committee, however, with the Charter, those responsibilities have become more of a staff led process. In terms of what we are presenting tonight, we have met with Department Heads this summer and again in the past month and really look back on last year's plan and understand what is new and different in terms of priorities, new initiatives, projects, or acquisitions we had on our radar. We developed a series of recommendations we have here tonight. In the past, there was a large spreadsheet, which was difficult for others to access. We have moved to the open.gov platform, an online platform. It was a fair amount to take on initially but brings a lot of benefits and is very much in line with the goals and strategic plan of the Select Board in terms of this being an ongoing goal in continuing to improve outreach, communication and outreach and accessibility of town finances to our residents.

Our agenda for tonight, we start with the very big picture of the 5-year capital plan overview structured by department. There is a requirement that the Select Board present a 5-year capital plan for all projects over \$100,000 to the residents at the Annual Town Meeting in the spring.

Peter Lombardi then went on to the Nauset Regional & Brewster School FY23-FY27 Capital, information received from the school staff. The School Committee will take this up and vote on their 5-year plan next week. There isn't a lot of supporting detail around this, but it will unfold over the next couple months. All 4 towns approved an annual capital allocation that goes to the region that increases 2.5% each year. It increases each year. For Brewster it is \$275,000 and raised from the tax levy – what we pay to the district to support their capital needs across all the districts. With the major capital needs for the Stony Brook School, one important item to note is that if the combined total of these projects over a 3-year period exceeds 30% of the assessed value of the facility, then other codes and requirements are triggered. Two projects totaling approximately \$11M for both.

Donna Kalinick then went through the Spring 2023 Capital Projects. Some of them have been mentioned already if they were \$100,000 or more. Some are under that and are ongoing items. The majority of our Capital requests are funded at our Annual Town Meeting. We did fund approximately \$2M of the \$3M total for this fiscal year. She discussed Public Works projects and Water Department projects, also the Cape Cod Sea Camps remediation. We are working with a consultant and will get that out to bid soon. She then went through highlights of projects that were not already discussed. Donna Kalinick also went over the Free Cash Balances & Appropriations. They are really hoping they will be able to accurately forecast theses revenues. If there is any type of recession, it is often these types of revenues that are hit – rental tax, meal tax, and motor vehicle tax. Right now, Free Cash is healthy with a year end balance of \$1.15M which is 2.3% of the annual operating budget for the general fund.