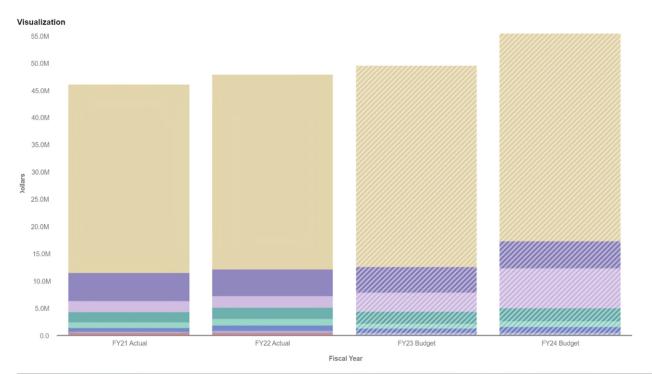

Peter Lombardi then handed it over to Mimi Bernardo to talk about the funding sources that were chosen to fund the projects on the list. Mimi Bernardo said that because we do leverage many funding sources, it makes it very manageable. It keeps us focused on what needs to be done, and we can always reprioritize as we go along. Free Cash is the primary funding source of the capital improvement plan, but that doesn't mean that free cash funds the largest and most complicated projects, which we know is debt, excluded debt preferably. The Water Department and Golf Department are Enterprise Funds. They pay for their own debt and if they don't borrow

for their projects, they use their retained earnings which is their free cash equivalent. Just because you are a Brewster taxpayer, and you pay taxes, you are technically funding projects that are paid for with General Fund money. The capital at the Golf Course and the Water Department is only funded through their receipts. So just because you play golf, and you don't have town water, you are funding golf course projects, but you aren't funding water projects. The fire department usually has very healthy receipt reserve fund for appropriation account from their ambulance receipts. That balance usually runs about \$2M. They use some of it to pay for their annual operating budget and for their capital. They can usually get the equipment they need. Short term debt is paid through the tax levy. Excluded debt will increase now based on last night. Funding sources are diversified and sustainable. For capital stabilization we have a healthy balance there and we aren't planning to use that in the next five years. She then went through the Capital Funding Sources Summary.

Donna Kalinick then went through the Spring 2023 Capital Projects. Some of them have been mentioned already if they were \$100,000 or more. Some are under that and are ongoing items. The majority of our Capital requests are funded at our Annual Town Meeting. We did fund approximately \$2M of the \$3M total for this fiscal year. She discussed Public Works projects and Water Department projects, also the Cape Cod Sea Camps remediation. We are working with a consultant and will get that out to bid soon. She then went through highlights of projects that were not already discussed. Donna Kalinick also went over the Free Cash Balances & Appropriations. They are really hoping they will be able to accurately forecast theses revenues. If there is any type of recession, it is often these types of revenues that are hit – rental tax, meal tax, and motor vehicle tax. Right now, Free Cash is healthy with a year end balance of \$1.15M which is 2.3% of the annual operating budget for the general fund.