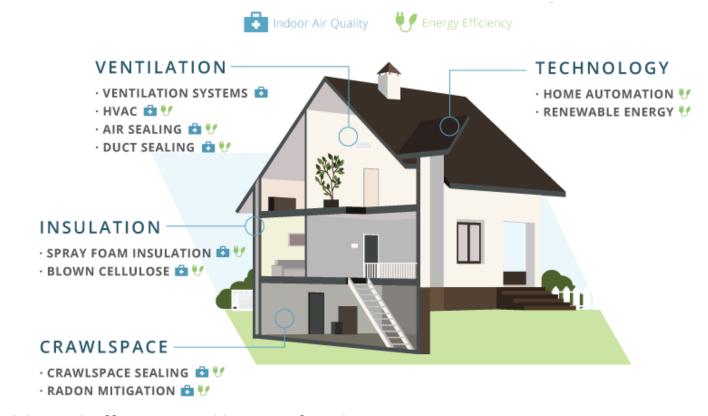

### **Benefits Year-Round Indoor Comfort Cheaper Monthly Utility Costs Better Indoor Air Quality Enhanced Home Health Improved Energy Efficiency**

### The Secrets to a Healthy Home

Learn what's preventing your home from being comfortable and efficient, and how to fix it!

https://www.masssave.com/en/residential/programs-and-services/home-energy-assessments or Call 866-527-SAVE (7283)